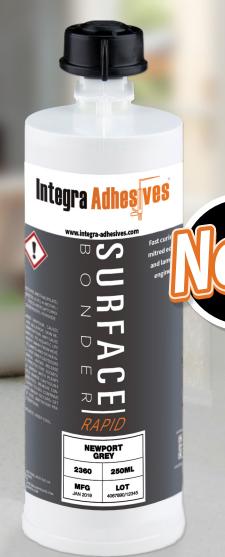

# **SURFACE BONDER RAPID**

Fast curing, High strength Seaming Adhesive

## **SURFACE BONDER RAPID**

Fast curing zero sag adhesive for seaming Quartz and Natural Stone

## **Dispensing / Packaging**

Integra Adhesives is a world leader in precoloured cartridge-based adhesives specially designed for the surfacing industry. Our unique cartridge-based mix and dispense system allows for efficient and consistent colour match, fast production output, and low waste. Surface Bonder Rapid is available in 250ml cartridges.